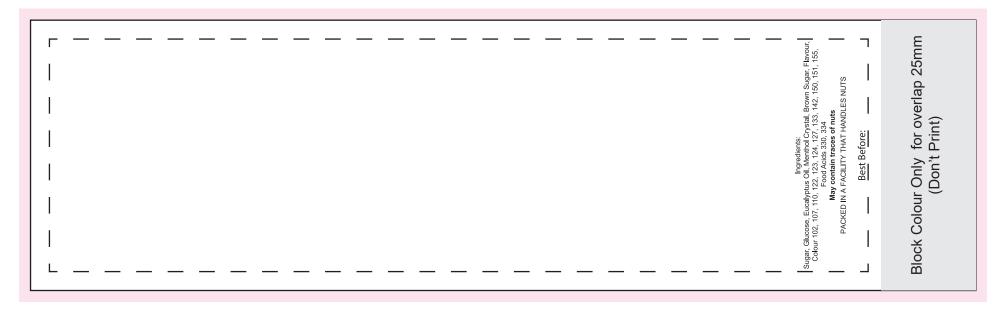

## NOTES: 100% Label Size 250mmW x 71.5mmH Safe Print Area 240mmW x 61.5mmH

Bleed: 3mm (256mmW x 77.5mmH)

Please note: Wrappers are printed digitally, please provide PMS colours if a close match is crucial and please inform us of this when ordering. If PMS colours are not provided we will print directly from the file and resulting print will be taken as correct. Not all PMS colours can be matched. **Exact PMS colour match is NOT guaranteed**. It is highly recommended that editable linework is provided, without this we cannot be held responsible for colour discrepancies

## Product Code : CC044H

| Description           | : | Paint Tin with Boiled Lollies 130g           |
|-----------------------|---|----------------------------------------------|
| Order#                | : |                                              |
| Company Name          | : |                                              |
| Contact               | : |                                              |
| Boiled Lollies Colour | : |                                              |
| Label Size            | : | 250mmW x 71.5mmH                             |
| Print Colour          | : | Customer must provide PMS Colour print guide |
| Quantity              | : |                                              |
| Delivery Date         | : |                                              |
| -                     |   |                                              |