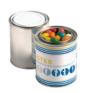

## Product Code : CC044H

| Description           | : | Paint Tin with Boiled Lollies 130g           |
|-----------------------|---|----------------------------------------------|
| Order#                | : |                                              |
| Company Name          | : |                                              |
| Contact               | : |                                              |
| Boiled Lollies Colour | : |                                              |
| Label Size            | : | 250mmW x 71.5mmH                             |
| Print Colour          | : | Customer must provide PMS Colour print guide |
| Quantity              | : |                                              |
| Delivery Date         | : |                                              |
| -                     |   |                                              |